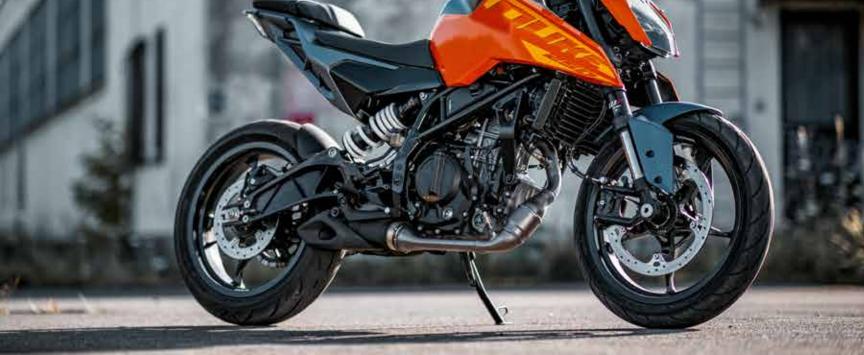

## UNDERBELLY EXHAUST

## BIGGER BRAKES

Improved center of mass for optimum weight distribution with the **new underbelly exhaust.** With great power comes great responsibility and the **gen-3 KTM 250 Duke** now comes with **320 mm brakes** at the front and **240 mm brakes** at the rear - whilst being SUPERMOTO ABS enabled.