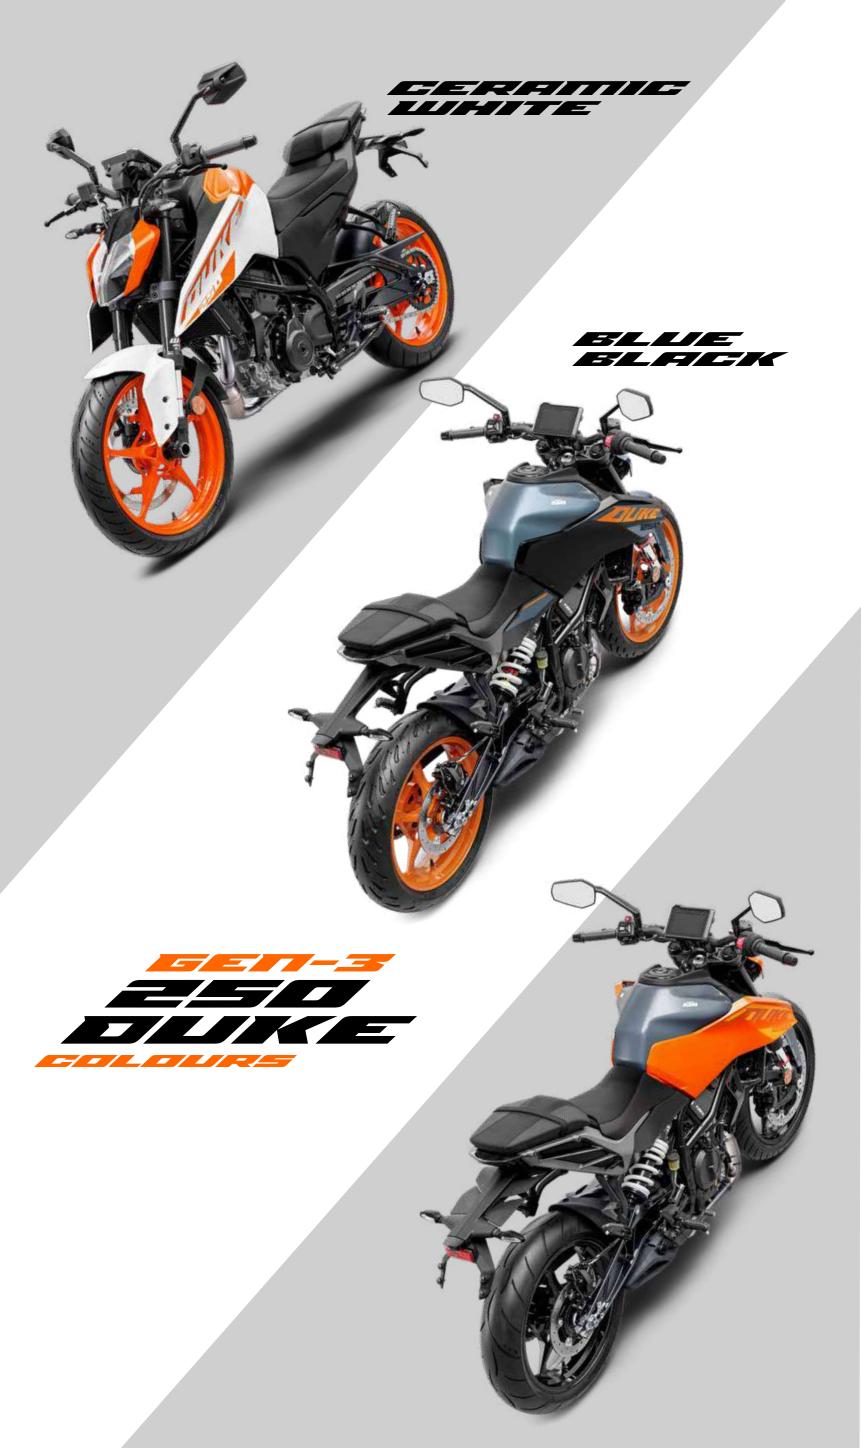

le interaction while on the go!

## WITH ADVANCED TECHNOLOGY

## SUPERMOTO ABS

### **ADVANCED** CORNERING ABS

## **NEW** LCD DISPLAY

Apply full brake pressure before entering and throughout corners. **ABS** engages only when the front tire slips. Enhance braking performance across all riding situations with our state-of-the-art Advanced Cornering ABS. New 5" LCD Display with 4-way switch cube for easy vehicle interaction while on the go!

0000

REAR ABS DEF

## UNDERBELLY EXHAUST

## BIGGER BRAKES

Improved center of mass for optimum weight distribution with the **new underbelly exhaust.** With great power comes great responsibility and the **gen-3 KTM 250 Duke** now comes with **320 mm brakes** at the front and **240 mm brakes** at the rear - whilst being SUPERMOTO ABS enabled.

60 8







| ENGINE TYPE        | Single Cylinder, Liquid<br>Cooled, LC4c, FI Engine                |
|--------------------|-------------------------------------------------------------------|
| ENGINE CAPACITY    | 249.07 cc                                                         |
| POWER              | 31 PS @ 9250 rpm                                                  |
| TORQUE             | 25 Nm @ 7250 rpm                                                  |
| BRAKES (FRONT)     | 320 mm Disc with<br>Radially mounted calliper                     |
| BRAKES (REAR)      | 240 mm Disc with<br>Floating calliper                             |
| ABS                | Bosch Dual Channel<br>(with Supermoto mode)                       |
| CHASSIS            | Split-Trellis frame