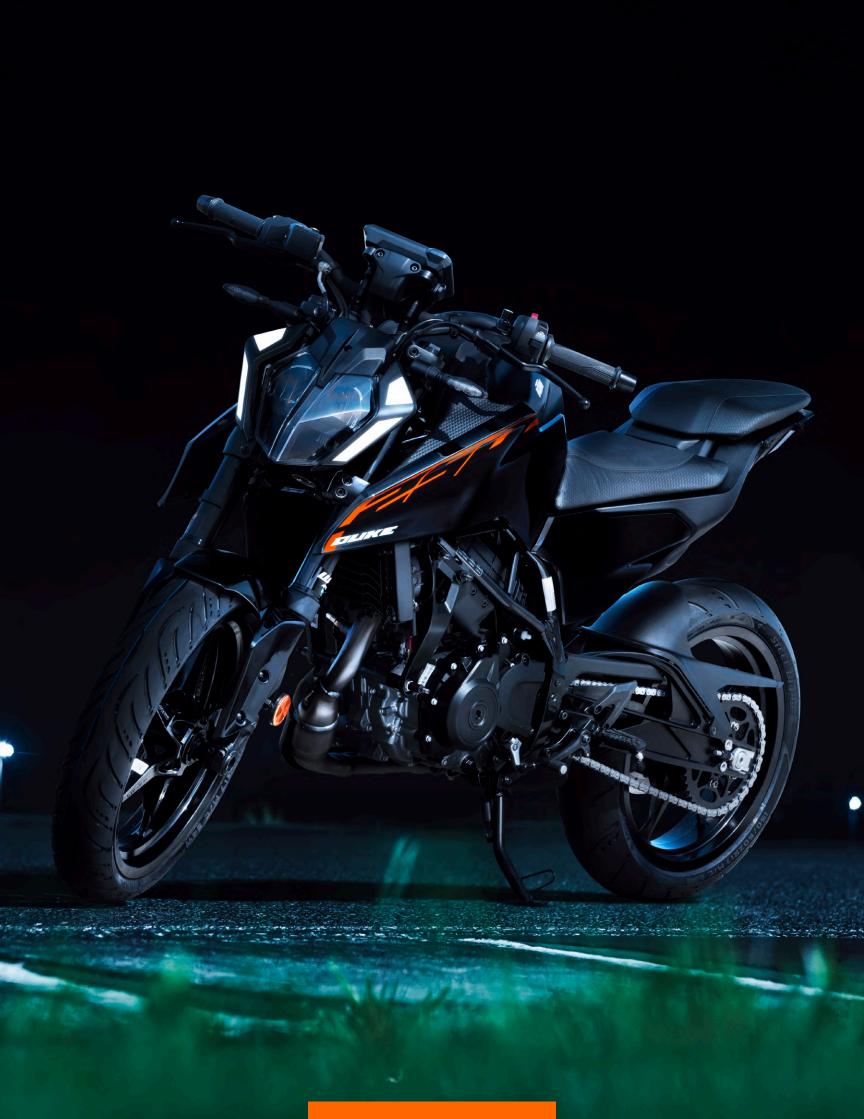

# UNDERBELLY EXHAUST SUPERMOTO ABS

Improved center of mass for optimum weight distribution with the **new underbelly exhaust.** With great power comes great responsibility and the **KTM 250 DUKE** now comes with **320 mm brakes** at the front and **240 mm brakes** at the rear - whilst being SUPERMOTO ABS enabled.