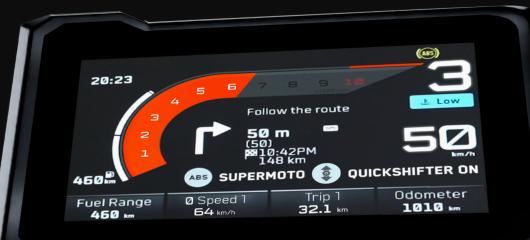

## **5" COLOR** TFT DISPLAY

- TRACK SCREEN
- **NAVIGATION** WITH BLUETOOTH PAIRING
- HEADSET PAIRING

Its 5" color TFT display with Track Screen and 4-way switch cube provides intuitive navigation, while Bluetooth pairing enables seamless connectivity for navigation and headset integration. This combination of advanced features keeps you connected and focused, ensuring an exhilarating ride every time.