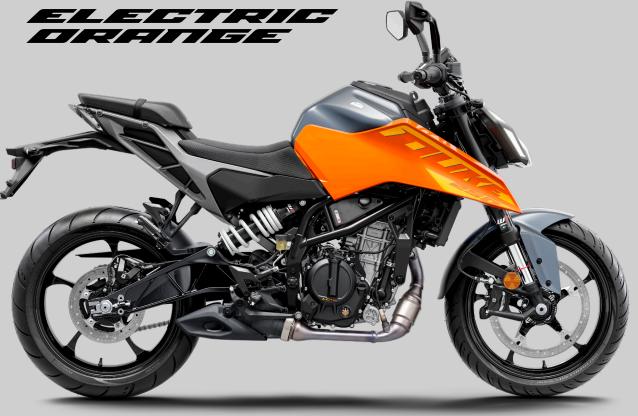

## ALL-NEW HEADLAMPS ILLUMINATE YOUR RIDE

KIM

0

The KTM 250 DUKE now boasts all-new LED headlamps, offering a brighter, clearer beam for enhanced visibility. Designed to complement the bike's aggressive styling, these headlamps ensure superior lighting in all conditions, while the integrated LED pilot lights make you more visible on the road. Bold, functional, and modern–light up every ride with confidence.