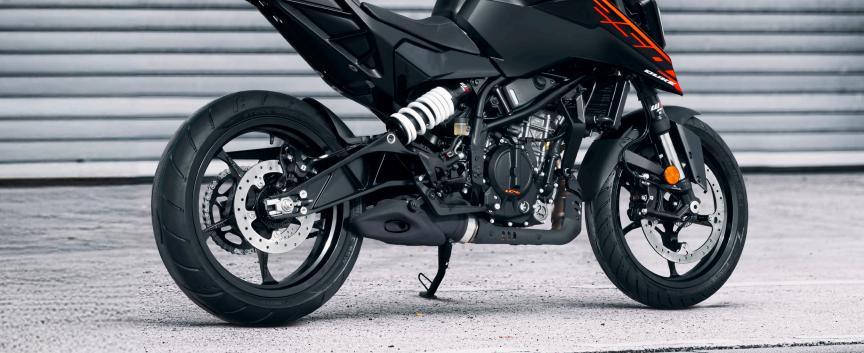

# UNDERBELLY EXHAUST SUPERMOTO ABS

Improved center of mass for optimum weight distribution with the **new underbelly exhaust.** With great power comes great responsibility and the **KTM 250 DUKE** now comes with **320 mm brakes** at the front and **240 mm brakes** at the rear - whilst being SUPERMOTO ABS enabled.